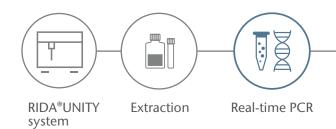

## Benefits to you

The RIDA®UNITY system offers you a flexible, intuitive, and universal solution for a fully automatic workflow in molecular diagnostics.

#### Intuitive:

Fully automatic processing with the RIDA®UNITY supports a simple, intuitive, and flexible workflow