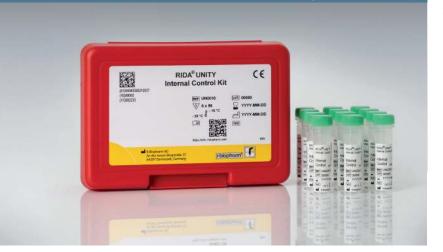

#### **Universal:**

The RIDA®UNITY Internal Control Kit supports quality assurance through a comprehensive process control for all RIDA®UNITY assay kits

#### RIDA®UNITY Internal Control Kit, Art. No. UN0010