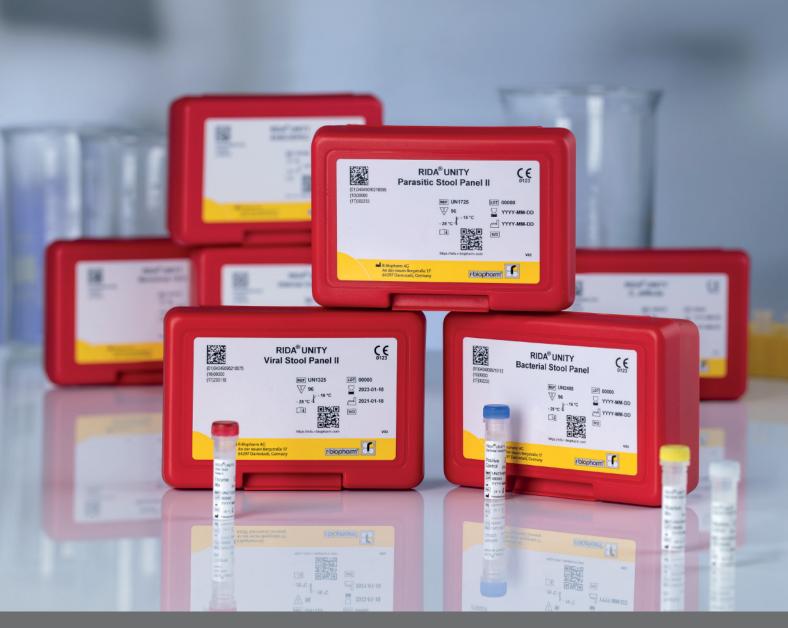

### **Product overview**

| Product                             | Art. No. |
|-------------------------------------|----------|
| Gastrointestinal infections         |          |
| RIDA®UNITY Norovirus I & II         | UN1415   |
| RIDA®UNITY Bacterial Stool Panel    | UN2405   |
| RIDA®UNITY EHEC/EPEC                | UN2205   |
| RIDA®UNITY C. difficile*            | UN0835   |
| RIDA®UNITY Parasitic Stool Panel II | UN1725   |
| RIDA®UNITY Viral Stool Panel II     | UN1325   |
| RIDA®UNITY Viral Stool Panel IV*    | UN1345   |
| Respiratory infections              |          |
| RIDA®UNITY Flu*                     | UN0505   |
| RIDA®UNITY Parainfluenza            | UN5805   |
| RIDA®UNITY Flu & SARS-CoV-2*        | UN6825   |
| RIDA®UNITY RSV & hMPV               | UN5905   |
| RIDA®UNITY Bordetella*              | UN2505   |
| RIDA®UNITY CAP Bac*                 | UN2705   |
| Universal process control           |          |
| RIDA®UNITY Internal Control Kit     | UN0010   |